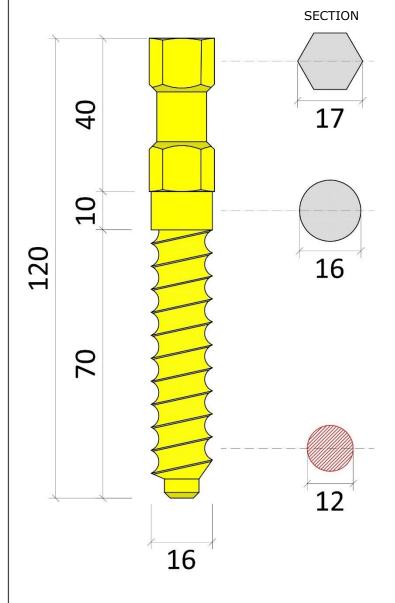

## ALFER CONNECTOR CONCRETE-CONCRETE

**STRANDARD** PRODUCT SHEET

| CONNECTOR                        |     |                     |  |
|----------------------------------|-----|---------------------|--|
| Material of the connector        |     | 9sMnPb36            |  |
| Shear resistance diameter        | d   | 16 mm               |  |
| Characteristic breaking strength | fuk | 593   <b>N/mm</b> ² |  |