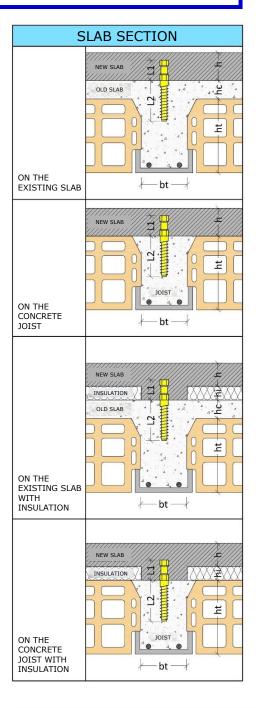

## AREA OF APPLICATION

Static recovery of hallow slab

| INSTALLATION       |                                 |                                                                                                                                                                                                                                                                                                                                                                                                                                                                                                                                                                                                                                                                                                                                                                                                                                                                                                                                                                                                                                                                                                                                                                                                                                                                                                                                                                                                                                                                                                                                                                                                                                                                                                                                                                                                                                                                                                                                                                                                                                                                                                                                |  |
|--------------------|---------------------------------|--------------------------------------------------------------------------------------------------------------------------------------------------------------------------------------------------------------------------------------------------------------------------------------------------------------------------------------------------------------------------------------------------------------------------------------------------------------------------------------------------------------------------------------------------------------------------------------------------------------------------------------------------------------------------------------------------------------------------------------------------------------------------------------------------------------------------------------------------------------------------------------------------------------------------------------------------------------------------------------------------------------------------------------------------------------------------------------------------------------------------------------------------------------------------------------------------------------------------------------------------------------------------------------------------------------------------------------------------------------------------------------------------------------------------------------------------------------------------------------------------------------------------------------------------------------------------------------------------------------------------------------------------------------------------------------------------------------------------------------------------------------------------------------------------------------------------------------------------------------------------------------------------------------------------------------------------------------------------------------------------------------------------------------------------------------------------------------------------------------------------------|--|
| INSTALLATION STEPS | EQUIPMENT                       |                                                                                                                                                                                                                                                                                                                                                                                                                                                                                                                                                                                                                                                                                                                                                                                                                                                                                                                                                                                                                                                                                                                                                                                                                                                                                                                                                                                                                                                                                                                                                                                                                                                                                                                                                                                                                                                                                                                                                                                                                                                                                                                                |  |
| <b>3)</b> TRACING  | CHALK LINE TRACER               |                                                                                                                                                                                                                                                                                                                                                                                                                                                                                                                                                                                                                                                                                                                                                                                                                                                                                                                                                                                                                                                                                                                                                                                                                                                                                                                                                                                                                                                                                                                                                                                                                                                                                                                                                                                                                                                                                                                                                                                                                                                                                                                                |  |
|                    | Ø14 DRILL BIT                   |                                                                                                                                                                                                                                                                                                                                                                                                                                                                                                                                                                                                                                                                                                                                                                                                                                                                                                                                                                                                                                                                                                                                                                                                                                                                                                                                                                                                                                                                                                                                                                                                                                                                                                                                                                                                                                                                                                                                                                                                                                                                                                                                |  |
| 2) DRILLING        | DRILLING MACHINE                | GWAIT ON THE STATE OF THE STATE |  |
|                    | 17MM IMPACT SOCKET              | 9                                                                                                                                                                                                                                                                                                                                                                                                                                                                                                                                                                                                                                                                                                                                                                                                                                                                                                                                                                                                                                                                                                                                                                                                                                                                                                                                                                                                                                                                                                                                                                                                                                                                                                                                                                                                                                                                                                                                                                                                                                                                                                                              |  |
| 1) SCREWING        | POWER IMPACT<br>WRENCH MIN 280N | GOWALD OF THE PARTY OF THE PART |  |